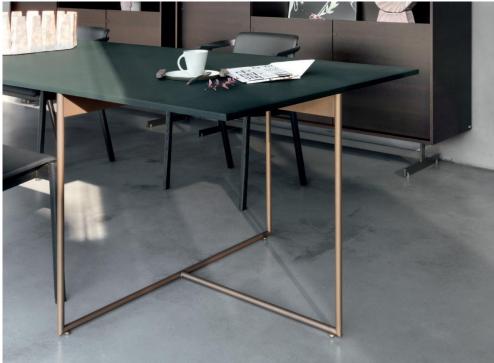

**SET OF 4 CHAIR €5,412.00** 

PRICE: €1,353.00 EACH
\*DELIVERY FREE IN DUBLIN \*

25% OFF ABOVE PRICE

NOW :€4,059.00

AS PER SHOWROOM DISPLAY

ONLY SOLD AS SET OF 4

DIFACE CEE COLOUDS IN STORE

DESIGNER: DAVID LOPEZ QUINCOCES MODEL: ALAMO DINING TABLE DIMENSION: W.240 X H.740 X D980MM BRONZE BRUSHED BASE

TOP VERDE MALACHITE PATINA

TO VIEW IN SANDYFORD SHOWROOM

PRICE: €6,570.00

\*DELIVERY FREE IN DUBLIN \*

25% OFF ABOVE PRICE

NOW: €4,927.00

AS PER SHOWROOM DISPLAY SOLD AS SEEN

PLEASE SEE COLOURS IN STORE