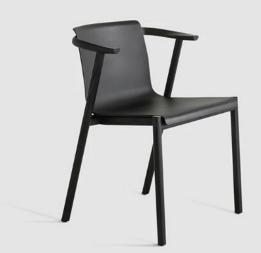

25% OFF ABOVE PRICE

NOW :€7,125.00

AS PER SHOWROOM DISPLAY

**DESIGNER: NERI & HU** 

MODEL:BAILU CHAIRS

DIMENSION: H740 X W510 X D525CM TO VIEW IN DUBLIN 2 SHOWROOM

ASH BLACK OPEN PORE / OFF WHITE GREY LEATHER

**SET OF 4 CHAIR €5,412.00** 

PRICE: €1,353.00 EACH
\*DELIVERY FREE IN DUBLIN \*

25% OFF ABOVE PRICE

NOW :€4,059.00

AS PER SHOWROOM DISPLAY

ONLY SOLD AS SET OF 4

DIFACE CEE COLOUDS IN STORE

DESIGNER: DAVID LOPEZ QUINCOCES MODEL: ALAMO DINING TABLE DIMENSION: W.240 X H.740 X D980MM BRONZE BRUSHED BASE