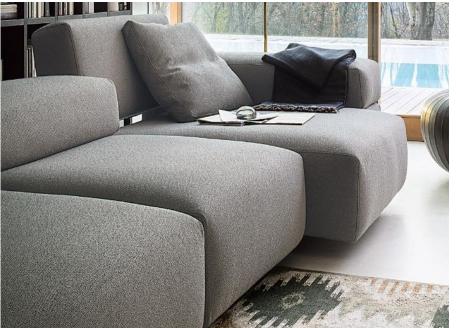

DESIGNER :LEMA SOFA ( 2 ELEMENTS )
MODEL :BRICKLANE SOFA ( 2 SEAT VERSION )
DIMENSION :L.2760 X H.770 X D.660MM

FABRIC: CHOO REF: TDC792

ADJUSTABLE HEADREST AND SLIDE SEATS

PRICE :€9,500.00

\*DELIVERY FREE IN DUBLIN
IN OUR DUBLIN 2 SHOWROOM

25% OFF ABOVE PRICE

NOW :€7,125.00

AS PER SHOWROOM DISPLAY

**DESIGNER: NERI & HU** 

MODEL:BAILU CHAIRS

DIMENSION: H740 X W510 X D525CM TO VIEW IN DUBLIN 2 SHOWROOM

ASH BLACK OPEN PORE / OFF WHITE GREY LEATHER