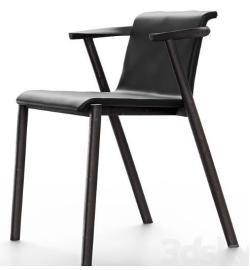

25% OFF ABOVE PRICE

NOW :€7,125.00

AS PER SHOWROOM DISPLAY

**DESIGNER: NERI & HU** 

MODEL:BAILU CHAIRS

DIMENSION: H740 X W510 X D525CM TO VIEW IN DUBLIN 2 SHOWROOM

ASH BLACK OPEN PORE / OFF WHITE GREY LEATHER

**SET OF 4 CHAIR €5,412.00** 

PRICE: €1,353.00 EACH
\*DELIVERY FREE IN DUBLIN \*

25% OFF ABOVE PRICE

NOW :€4,059.00

AS PER SHOWROOM DISPLAY

ONLY SOLD AS SET OF 4

DIFACE CEE COLOUDS IN STORE

DESIGNER: DAVID LOPEZ QUINCOCES MODEL: ALAMO DINING TABLE DIMENSION: W.240 X H.740 X D980MM BRONZE BRUSHED BASE