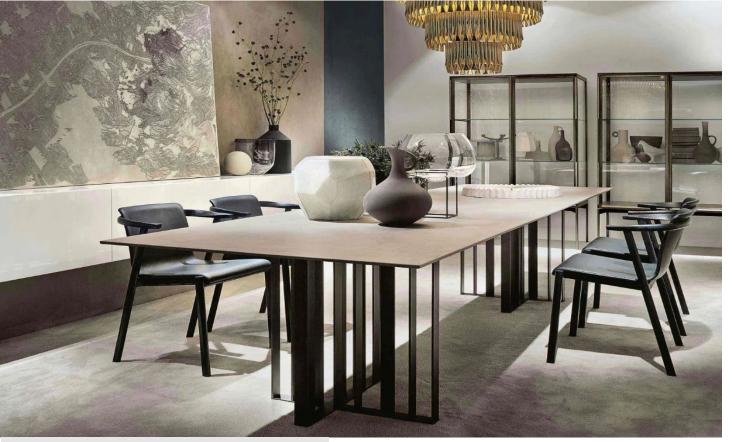

**SET OF 4 CHAIR €5,412.00** 

PRICE: €1,353.00 EACH
\*DELIVERY FREE IN DUBLIN \*

25% OFF ABOVE PRICE

NOW :€4,059.00

AS PER SHOWROOM DISPLAY

ONLY SOLD AS SET OF 4

DIFACE CEE COLOUDS IN STORE

DESIGNER: DAVID LOPEZ QUINCOCES MODEL: ALAMO DINING TABLE DIMENSION: W.240 X H.740 X D980MM BRONZE BRUSHED BASE

TOP VERDE MALACHITE PATINA

TO VIEW IN SANDYFORD SHOWROOM

PRICE: €6,570.00

\*DELIVERY FREE IN DUBLIN \*

25% OFF ABOVE PRICE

NOW: €4,927.00

AS PER SHOWROOM DISPLAY SOLD AS SEEN

PLEASE SEE COLOURS IN STORE