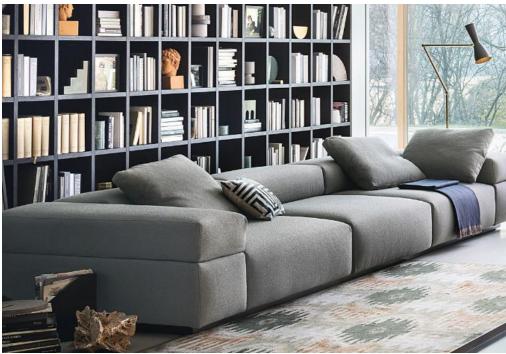

DESIGNER :LEMA SOFA ( 2 ELEMENTS )
MODEL :BRICKLANE SOFA ( 2 SEAT VERSION )
DIMENSION :L.2760 X H.770 X D.660MM

FABRIC: CHOO REF: TDC792

ADJUSTABLE HEADREST AND SLIDE SEATS

PRICE :€9,500.00

\*DELIVERY FREE IN DUBLIN
IN OUR DUBLIN 2 SHOWROOM

25% OFF ABOVE PRICE

NOW :€7,125.00

AS PER SHOWROOM DISPLAY

**DESIGNER: NERI & HU** 

MODEL:BAILU CHAIRS

DIMENSION: H740 X W510 X D525CM TO VIEW IN DUBLIN 2 SHOWROOM

ASH BLACK OPEN PORE / OFF WHITE GREY LEATHER