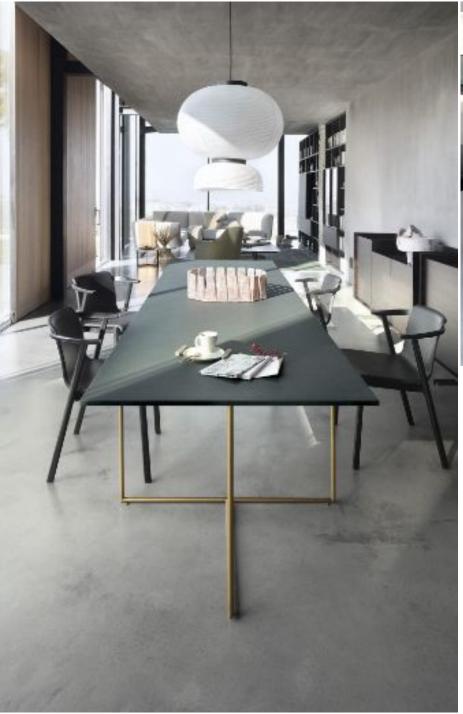

**SET OF 4 CHAIR €5,412.00** 

PRICE: €1,353.00 EACH
\*DELIVERY FREE IN DUBLIN \*

25% OFF ABOVE PRICE

NOW :€4,059.00

AS PER SHOWROOM DISPLAY

ONLY SOLD AS SET OF 4

DIFACE CEE COLOUDS IN STORE

DESIGNER: DAVID LOPEZ QUINCOCES MODEL: ALAMO DINING TABLE DIMENSION: W.240 X H.740 X D980MM BRONZE BRUSHED BASE

TOP VERDE MALACHITE PATINA

TO VIEW IN SANDYFORD SHOWROOM

PRICE: €6,570.00

\*DELIVERY FREE IN DUBLIN \*

25% OFF ABOVE PRICE

NOW: €4,927.00

AS PER SHOWROOM DISPLAY SOLD AS SEEN

PLEASE SEE COLOURS IN STORE