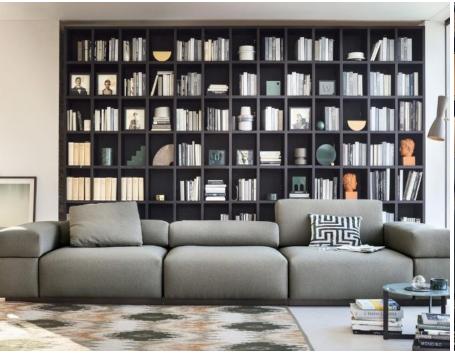

DESIGNER :LEMA SOFA ( 2 ELEMENTS )
MODEL :BRICKLANE SOFA ( 2 SEAT VERSION )
DIMENSION :L.2760 X H.770 X D.660MM

FABRIC: CHOO REF: TDC792

ADJUSTABLE HEADREST AND SLIDE SEATS

PRICE :€9,500.00

\*DELIVERY FREE IN DUBLIN
IN OUR DUBLIN 2 SHOWROOM

25% OFF ABOVE PRICE

NOW :€7,125.00

AS PER SHOWROOM DISPLAY

**DESIGNER: NERI & HU** 

MODEL:BAILU CHAIRS

DIMENSION: H740 X W510 X D525CM TO VIEW IN DUBLIN 2 SHOWROOM

ASH BLACK OPEN PORE / OFF WHITE GREY LEATHER